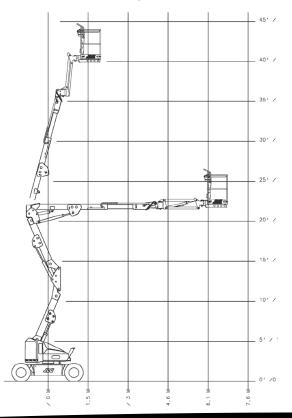

#### **SPECIFICATIONS**

| Working Height14.19mPlatform Rotation Angle180°Jib Rotation Angle180°Jib Rotation Angle180°Jib Raise Angle86°Jib Lower Angle55°Jib Articulation Range141°Maximum Horizontal Outreach6.83mPlatform Capacity230kgSlewing Angle360°Continuous SlewNcDimensions:5Stowed Length6.71mStowed Length6.71mStowed Height1.97mOverall Width1.50mWheelbase2.01mGround Clearance0.13mPlatform Length0.76mOverall Jib Length1.24mTailswing0.13mPower:2Power SourceElectric DCEngine MakeKubotaEngine FuelDieseDC Voltage48WDC Power370 Amp hGensetKubotaTravel:Travel:Tyre Size25 x 7 x 12Tyre Size25 x 7 x 12Tyre TypeSolid/Non-markingInside Turn Radius0.86mOutside Turn Radius0.86mOutside Turn Radius3.15mGradeability30%Weights and Capabilities:15 LtHydraulic Tank Capacity15 Lt                                                                                                                                                                                                                                                                                                                           | Performance:                |                   |
|------------------------------------------------------------------------------------------------------------------------------------------------------------------------------------------------------------------------------------------------------------------------------------------------------------------------------------------------------------------------------------------------------------------------------------------------------------------------------------------------------------------------------------------------------------------------------------------------------------------------------------------------------------------------------------------------------------------------------------------------------------------------------------------------------------------------------------------------------------------------------------------------------------------------------------------------------------------------------------------------------------------------------------------------------------------------------------------------------|-----------------------------|-------------------|
| Platform Rotation Angle         180°           Jib Rotation Angle         180°           Jib Raise Angle         86°           Jib Lower Angle         55°           Jib Articulation Range         141°           Maximum Horizontal Outreach         6.83m           Platform Capacity         230kg           Slewing Angle         360°           Continuous Slew         No           Dimensions:         5           Stowed Length         6.71m           Stowed Height         1.97m           Overall Width         1.50m           Wheelbase         2.01m           Ground Clearance         0.13m           Platform Length         0.76m           Overall Jib Length         1.24m           Tailswing         0.13m           Power:         2           Power Source         Electric DC           Engine Make         Kubota           Engine Power         4kW           Engine Fuel         Diese           DC Power         370 Amp h           Genset         Kubota           Travel:         7x12           Tyre Type         Solid/Non-marking           Outside Turn Radius | Platform Height (max.)      | 12.19m            |
| Jib Rotation Angle180°Jib Raise Angle86°Jib Lower Angle55°Jib Articulation Range141°Maximum Horizontal Outreach6.83mPlatform Capacity230kgSlewing Angle360°Continuous SlewNoDimensions:5Stowed Length6.71mStowed Height1.97mOverall Width1.50mWheelbase2.01mGround Clearance0.13mPlatform Width1.22mPlatform Length0.76mOverall Jib Length1.24mTailswing0.13mPower:2Power SourceElectric DCEngine MakeKubotaEngine FuelDieseDC Voltage48WDC Power370 Amp hGensetKubotaTravel:7yre SizeTyre Size25 x 7 x 12Tyre TypeSolid/Non-markingInside Turn Radius0.86mOutside Turn Radius0.86mOutside Turn Radius3.15mGradeability30%Weights and Capabilities:15 LtHydraulic Tank Capacity15 Lt                                                                                                                                                                                                                                                                                                                                                                                                                 | Working Height              | 14.19m            |
| Jib Raise Angle 86 <sup>6</sup><br>Jib Lower Angle 55 <sup>6</sup><br>Jib Articulation Range 141 <sup>6</sup><br>Maximum Horizontal Outreach 6.83m<br>Platform Capacity 230kg<br>Slewing Angle 360 <sup>6</sup><br>Continuous Slew No<br><b>Dimensions:</b><br>Stowed Length 6.71m<br>Stowed Height 1.97m<br>Overall Width 1.50m<br>Wheelbase 2.01m<br>Ground Clearance 0.13m<br>Platform Width 1.22m<br>Platform Length 0.76m<br>Overall Jib Length 1.24m<br>Tailswing 0.13m<br><b>Power:</b><br>Power Source Electric DC<br>Engine Make Kubota<br>Engine Make Kubota<br>Engine Fuel Diese<br>DC Voltage 48W<br>DC Power 370 Amp F<br>Genset Kubota<br><b>Travel:</b><br>Tyre Size 25 x 7 x 12<br>Tyre Type Solid/Non-marking<br>Inside Turn Radius 0.86m<br>Outside Turn Radius 0.86m<br>Outside Turn Radius 3.15m<br>Gradeability 30%<br><b>Weights and Capabilities:</b>                                                                                                                                                                                                                         | Platform Rotation Angle     | 180°              |
| Jib Lower Angle55°Jib Articulation Range141°Maximum Horizontal Outreach6.83mPlatform Capacity230kgSlewing Angle360°Continuous SlewNoDimensions:Stowed LengthStowed Length6.71mStowed Height1.97mOverall Width1.50mWheelbase2.01mGround Clearance0.13mPlatform Length0.76mOverall Jib Length1.24mTailswing0.13mPower:Power:Power SourceElectric DCEngine MakeKubotaEngine FuelDieseDC Voltage48WDC Power370 Amp hGensetKubotaTravel:Travel:Tyre Size25 x 7 x 12Tyre TypeSolid/Non-markingInside Turn Radius0.86mOutside Turn Radius3.15mGradeability30%Weights and Capabilities:15 Ltr                                                                                                                                                                                                                                                                                                                                                                                                                                                                                                                | Jib Rotation Angle          | 180°              |
| Jib Articulation Range141°Maximum Horizontal Outreach6.83mPlatform Capacity230kgSlewing Angle360°Continuous SlewNoDimensions:Stowed LengthStowed Length6.71mStowed Height1.97mOverall Width1.50mWheelbase2.01mGround Clearance0.13mPlatform Width1.22mPlatform Length0.76mOverall Jib Length1.24mTailswing0.13mPower:Power:Power SourceElectric DCEngine MakeKubotaEngine Power4kWEngine FuelDieseDC Voltage48VDC Power370 Amp fGensetKubotaTyre Size25 x 7 x 12Tyre Size25 x 7 x 12Tyre TypeSolid/Non-markingInside Turn Radius0.86mOutside Turn Radius0.86mOutside Turn Radius3.15mGradeability30%Weights and Capabilities:15 LtHydraulic Tank Capacity15 Lt                                                                                                                                                                                                                                                                                                                                                                                                                                       | Jib Raise Angle             | 86°               |
| Maximum Horizontal Outreach6.83mPlatform Capacity230kgSlewing Angle360°Continuous SlewNoDimensions:Stowed LengthStowed Length6.71mStowed Height1.97mOverall Width1.50mWheelbase2.01mGround Clearance0.13mPlatform Width1.22mPlatform Length0.76mOverall Jib Length1.24mTailswing0.13mPower:Power:Power SourceElectric DCEngine MakeKubotaEngine Model0C 60Engine FuelDieseDC Power370 Amp hGensetKubotaTyre Size25 x 7 x 12Tyre TypeSolid/Non-markingOutside Turn Radius0.86mOutside Turn Radius3.15mGradeability30%Weights and Capabilities:Hydraulic Tank CapacityHydraulic Tank Capacity15 Ltr                                                                                                                                                                                                                                                                                                                                                                                                                                                                                                    | Jib Lower Angle             | 55°               |
| Platform Capacity 230kg<br>Slewing Angle 360°<br>Continuous Slew No<br><b>Dimensions:</b><br>Stowed Length 6.71m<br>Stowed Height 1.97m<br>Overall Width 1.50m<br>Wheelbase 2.01m<br>Ground Clearance 0.13m<br>Platform Width 1.22m<br>Platform Length 0.76m<br>Overall Jib Length 1.24m<br>Tailswing 0.13m<br><b>Power:</b><br>Power Source Electric DC<br>Engine Make Kubota<br>Engine Make Kubota<br>Engine Model 0C 60<br>Engine Power 4kW<br>Engine Fuel Diese<br>DC Voltage 48V<br>DC Power 370 Amp h<br>Genset Kubota<br><b>Travel:</b><br>Tyre Size 25 x 7 x 12<br>Tyre Size 25 x 7 x 12<br>Tyre Type Solid/Non-marking<br>Inside Turn Radius 0.86m<br>Outside Turn Radius 0.15m<br>Gradeability 30%<br><b>Weights and Capabilities:</b><br>Hydraulic Tank Capacity 15 Ltr                                                                                                                                                                                                                                                                                                                   | Jib Articulation Range      | 141°              |
| Slewing Angle360°Continuous SlewNoDimensions:Stowed Length6.71mStowed Height1.97mOverall Width1.50mWheelbase2.01mGround Clearance0.13mPlatform Width1.22mPlatform Length0.76mOverall Jib Length1.24mTailswing0.13mPower:Power:Power SourceElectric DCEngine MakeKubotaEngine FuelDieseDC Voltage48VDC Power370 Amp FGensetKubotaTravel:Travel:Tyre Size25 x 7 x 12Tyre TypeSolid/Non-markingInside Turn Radius0.86mOutside Turn Radius3.15mGradeability30%Weights and Capabilities:15 LtHydraulic Tank Capacity15 Lt                                                                                                                                                                                                                                                                                                                                                                                                                                                                                                                                                                                 | Maximum Horizontal Outreach | 6.83m             |
| Continuous SlewNoDimensions:Stowed Length6.71mStowed Height1.97mOverall Width1.50mWheelbase2.01mGround Clearance0.13mPlatform Width1.22mPlatform Length0.76mOverall Jib Length1.24mTailswing0.13mPower:Power:Power SourceElectric DCEngine MakeKubotaEngine Model0C 60Engine FuelDieseDC Voltage48VDC Power370 Amp fGensetKubotaTravel:Travel:Tyre Size25 x 7 x 12Tyre TypeSolid/Non-markingInside Turn Radius0.86mOutside Turn Radius3.15mGradeability30%Weights and Capabilities:15 Lt                                                                                                                                                                                                                                                                                                                                                                                                                                                                                                                                                                                                             | Platform Capacity           | 230kg             |
| Dimensions:Stowed Length6.71mStowed Height1.97mOverall Width1.50mWheelbase2.01mGround Clearance0.13mPlatform Width1.22mPlatform Length0.76mOverall Jib Length1.24mTailswing0.13mPower:Power:Power SourceElectric DCEngine MakeKubotaEngine Model0C 60Engine Power4kWEngine FuelDieseDC Voltage48VDC Power370 Amp fGensetKubotaTravel:Travel:Tyre Size25 x 7 x 12Tyre TypeSolid/Non-markingInside Turn Radius0.86mOutside Turn Radius3.15mGradeability30%Weights and Capabilities:15 Lt                                                                                                                                                                                                                                                                                                                                                                                                                                                                                                                                                                                                               | Slewing Angle               | 360°              |
| Stowed Length6.71mStowed Height1.97mOverall Width1.50mWheelbase2.01mGround Clearance0.13mPlatform Width1.22mPlatform Length0.76mOverall Jib Length1.24mTailswing0.13mPower:Power SourceElectric DOEngine MakeKubotaEngine ModelOC 60Engine Power4kWEngine FuelDieseDC Voltage48vDC Power370 Amp fGensetKubotaTyre Size25 x 7 x 12Tyre Size25 x 7 x 12Tyre TypeSolid/Non-markingInside Turn Radius0.86mOutside Turn Radius3.15mGradeability30%Weights and Capabilities:Hydraulic Tank CapacityHydraulic Tank Capacity15 Lt                                                                                                                                                                                                                                                                                                                                                                                                                                                                                                                                                                            | Continuous Slew             | No                |
| Stowed Height1.97mOverall Width1.50mWheelbase2.01mGround Clearance0.13mPlatform Width1.22mPlatform Length0.76mOverall Jib Length1.24mTailswing0.13mPower:Power:Power:Power SourceElectric DCEngine MakeKubotaEngine Model0C 60Engine Power4kWEngine FuelDieseDC Voltage48VDC Power370 Amp hGensetKubotaTyre Size25 x 7 x 12Tyre Size25 x 7 x 12Tyre TypeSolid/Non-markingInside Turn Radius0.86mOutside Turn Radius3.15mGradeability30%Weights and Capabilities:Hydraulic Tank CapacityHydraulic Tank Capacity15 Ltr                                                                                                                                                                                                                                                                                                                                                                                                                                                                                                                                                                                 | Dimensions:                 |                   |
| Overall Width1.50mWheelbase2.01mGround Clearance0.13mPlatform Width1.22mPlatform Length0.76mOverall Jib Length1.24mTailswing0.13mPower:Power:Power SourceElectric DCEngine MakeKubotaEngine Model0C 6CEngine Power4kWEngine FuelDieseDC Voltage48vDC Power370 Amp hGensetKubotaTyre Size25 x 7 x 12Tyre TypeSolid/Non-markingInside Turn Radius0.86mOutside Turn Radius3.15mGradeability30%Weights and Capabilities:15 Ltr                                                                                                                                                                                                                                                                                                                                                                                                                                                                                                                                                                                                                                                                           | Stowed Length               | 6.71m             |
| Wheelbase2.01mGround Clearance0.13mPlatform Width1.22mPlatform Length0.76mOverall Jib Length1.24mTailswing0.13mPower:Power:Power SourceElectric DCEngine MakeKubotaEngine Model0C 6CEngine Power4kWEngine FuelDieseDC Voltage48VDC Power370 Amp hGensetKubotaTyre Size25 x 7 x 12Tyre Size25 x 7 x 12Tyre TypeSolid/Non-markingInside Turn Radius0.86mOutside Turn Radius0.86mOutside Turn Radius3.15mGradeability30%Weights and Capabilities:15 Ltt                                                                                                                                                                                                                                                                                                                                                                                                                                                                                                                                                                                                                                                 | Stowed Height               | 1.97m             |
| Ground Clearance0.13mPlatform Width1.22mPlatform Length0.76mOverall Jib Length1.24mTailswing0.13mPower:0.13mPower:Power:Power SourceElectric DCEngine MakeKubotaEngine Model0C 6CEngine Power4kWEngine FuelDieseDC Voltage48VDC Power370 Amp hGensetKubotaTyre Size25 x 7 x 12Tyre Size25 x 7 x 12Tyre TypeSolid/Non-markingInside Turn Radius0.86mOutside Turn Radius3.15mGradeability30%Weights and Capabilities:15 Ltm                                                                                                                                                                                                                                                                                                                                                                                                                                                                                                                                                                                                                                                                            | Overall Width               | 1.50m             |
| Platform Width 1.22rr<br>Platform Length 0.76rr<br>Overall Jib Length 1.24rr<br>Tailswing 0.13rr<br><b>Power:</b><br>Power Source Electric DC<br>Engine Make Kubota<br>Engine Model 0C 6C<br>Engine Power 4kW<br>Engine Fuel Diese<br>DC Voltage 48V<br>DC Power 370 Amp F<br>Genset Kubota<br><b>Travel:</b><br>Tyre Size 25 x 7 x 12<br>Tyre Type Solid/Non-marking<br>Inside Turn Radius 0.86rr<br>Outside Turn Radius 3.15rr<br>Gradeability 30%<br><b>Weights and Capabilities:</b><br>Hydraulic Tank Capacity 15 Ltr                                                                                                                                                                                                                                                                                                                                                                                                                                                                                                                                                                           | Wheelbase                   | 2.01m             |
| Platform Length 0.76m<br>Overall Jib Length 1.24m<br>Tailswing 0.13m<br>Power:<br>Power Source Electric DC<br>Engine Make Kubota<br>Engine Model 0C 6C<br>Engine Power 4kW<br>Engine Fuel Diese<br>DC Voltage 48V<br>DC Power 370 Amp h<br>Genset Kubota<br>Travel:<br>Tyre Size 25 x 7 x 12<br>Tyre Size 25 x 7 x 12<br>Tyre Type Solid/Non-marking<br>Inside Turn Radius 0.86m<br>Outside Turn Radius 3.15m<br>Gradeability 30%<br>Weights and Capabilities:                                                                                                                                                                                                                                                                                                                                                                                                                                                                                                                                                                                                                                       | Ground Clearance            | 0.13m             |
| Overall Jib Length1.24mTailswing0.13mPower:Power SourceElectric DCEngine MakeKubotaEngine ModelOC 6CEngine Power4kWEngine FuelDieseDC Voltage48VDC Power370 Amp hGensetKubotaTyre Size25 x 7 x 12Tyre Size25 x 7 x 12Tyre TypeSolid/Non-markingInside Turn Radius0.86mOutside Turn Radius3.15mGradeability30%Weights and Capabilities:15 Ltr                                                                                                                                                                                                                                                                                                                                                                                                                                                                                                                                                                                                                                                                                                                                                         | Platform Width              | 1.22m             |
| Tailswing0.13mPower:Power SourceElectric DCEngine MakeKubotaEngine ModelOC 6CEngine Power4kWEngine FuelDieseDC Voltage48VDC Power370 Amp hGensetKubotaTyre Size25 x 7 x 12Tyre Size25 x 7 x 12Tyre TypeSolid/Non-markingInside Turn Radius0.86mOutside Turn Radius3.15mGradeability30%Weights and Capabilities:15 Ltr                                                                                                                                                                                                                                                                                                                                                                                                                                                                                                                                                                                                                                                                                                                                                                                | Platform Length             | 0.76m             |
| Power:Power SourceElectric DCEngine MakeKubotaEngine ModelOC 6CEngine Power4kWEngine FuelDieseDC Voltage48VDC Power370 Amp HGensetKubotaTravel:Travel:Tyre Size25 x 7 x 12Tyre TypeSolid/Non-markingInside Turn Radius0.86mOutside Turn Radius3.15mGradeability30%Weights and Capabilities:15 Ltt                                                                                                                                                                                                                                                                                                                                                                                                                                                                                                                                                                                                                                                                                                                                                                                                    | Overall Jib Length          | 1.24m             |
| Power SourceElectric DCEngine MakeKubotaEngine ModelOC 6CEngine ModelOC 6CEngine Power4kWEngine FuelDieseDC Voltage48VDC Power370 Amp HGensetKubotaTravel:Travel:Tyre Size25 x 7 x 12Tyre TypeSolid/Non-markingInside Turn Radius0.86mOutside Turn Radius3.15mGradeability30%Weights and Capabilities:15 Lt                                                                                                                                                                                                                                                                                                                                                                                                                                                                                                                                                                                                                                                                                                                                                                                          | Tailswing                   | 0.13m             |
| Engine MakeKubotaEngine ModelOC 60Engine Power4kWEngine FuelDieseDC Voltage48VDC Power370 Amp hGensetKubotaTravel:1Tyre Size25 x 7 x 12Tyre TypeSolid/Non-markingInside Turn Radius0.86mOutside Turn Radius3.15mGradeability30%Weights and Capabilities:15 Ltr                                                                                                                                                                                                                                                                                                                                                                                                                                                                                                                                                                                                                                                                                                                                                                                                                                       | Power:                      |                   |
| Engine ModelOC 60Engine Power4kWEngine FuelDieseDC Voltage48VDC Power370 Amp hGensetKubotaTravel:Travel:Tyre Size25 x 7 x 12Tyre TypeSolid/Non-markingInside Turn Radius0.86mOutside Turn Radius3.15mGradeability30%Weights and Capabilities:15 Ltr                                                                                                                                                                                                                                                                                                                                                                                                                                                                                                                                                                                                                                                                                                                                                                                                                                                  | Power Source                | Electric DC       |
| Engine Power 4kW<br>Engine Fuel Diese<br>DC Voltage 48V<br>DC Power 370 Amp h<br>Genset Kubota<br><b>Travel:</b><br>Tyre Size 25 x 7 x 12<br>Tyre Type Solid/Non-marking<br>Inside Turn Radius 0.86m<br>Outside Turn Radius 3.15m<br>Gradeability 30%<br><b>Weights and Capabilities:</b><br>Hydraulic Tank Capacity 15 Ltr                                                                                                                                                                                                                                                                                                                                                                                                                                                                                                                                                                                                                                                                                                                                                                          | Engine Make                 | Kubota            |
| Engine FuelDieseDC Voltage48VDC Power370 Amp hGensetKubotaTravel:Travel:Tyre Size25 x 7 x 12Tyre TypeSolid/Non-markingInside Turn Radius0.86mOutside Turn Radius3.15mGradeability30%Weights and Capabilities:Hydraulic Tank Capacity15 Ltr                                                                                                                                                                                                                                                                                                                                                                                                                                                                                                                                                                                                                                                                                                                                                                                                                                                           | Engine Model                | OC 60             |
| DC Voltage 48V<br>DC Power 370 Amp h<br>Genset Kubota<br><b>Travel:</b><br>Tyre Size 25 x 7 x 12<br>Tyre Type Solid/Non-marking<br>Inside Turn Radius 0.86m<br>Outside Turn Radius 3.15m<br>Gradeability 30%<br><b>Weights and Capabilities:</b><br>Hydraulic Tank Capacity 15 Ltr                                                                                                                                                                                                                                                                                                                                                                                                                                                                                                                                                                                                                                                                                                                                                                                                                   | Engine Power                | 4kW               |
| DC Power 370 Amp F<br>Genset Kubota<br>Travel:<br>Tyre Size 25 x 7 x 12<br>Tyre Type Solid/Non-marking<br>Inside Turn Radius 0.86m<br>Outside Turn Radius 3.15m<br>Gradeability 30%<br>Weights and Capabilities:<br>Hydraulic Tank Capacity 15 Ltu                                                                                                                                                                                                                                                                                                                                                                                                                                                                                                                                                                                                                                                                                                                                                                                                                                                   | Engine Fuel                 | Diese             |
| Genset       Kubota         Travel:       Tyre Size         Tyre Size       25 x 7 x 12         Tyre Type       Solid/Non-marking         Inside Turn Radius       0.86m         Outside Turn Radius       3.15m         Gradeability       30%         Weights and Capabilities:       Hydraulic Tank Capacity                                                                                                                                                                                                                                                                                                                                                                                                                                                                                                                                                                                                                                                                                                                                                                                      | DC Voltage                  | 48V               |
| Travel:Tyre Size25 x 7 x 12Tyre TypeSolid/Non-markingInside Turn Radius0.86mOutside Turn Radius3.15mGradeability30%Weights and Capabilities:Hydraulic Tank Capacity15 Ltr                                                                                                                                                                                                                                                                                                                                                                                                                                                                                                                                                                                                                                                                                                                                                                                                                                                                                                                            | DC Power                    | 370 Amp h         |
| Tyre Size25 x 7 x 12Tyre TypeSolid/Non-markingInside Turn Radius0.86mOutside Turn Radius3.15mGradeability30%Weights and Capabilities:Hydraulic Tank Capacity15 Ltr                                                                                                                                                                                                                                                                                                                                                                                                                                                                                                                                                                                                                                                                                                                                                                                                                                                                                                                                   | Genset                      | Kubota            |
| Tyre Type Solid/Non-marking<br>Inside Turn Radius 0.86m<br>Outside Turn Radius 3.15m<br>Gradeability 30%<br>Weights and Capabilities:<br>Hydraulic Tank Capacity 15 Ltr                                                                                                                                                                                                                                                                                                                                                                                                                                                                                                                                                                                                                                                                                                                                                                                                                                                                                                                              | Travel:                     |                   |
| Inside Turn Radius 0.86m<br>Outside Turn Radius 3.15m<br>Gradeability 30%<br>Weights and Capabilities:<br>Hydraulic Tank Capacity 15 Ltr                                                                                                                                                                                                                                                                                                                                                                                                                                                                                                                                                                                                                                                                                                                                                                                                                                                                                                                                                             | Tyre Size                   | 25 x 7 x 12       |
| Outside Turn Radius3.15mGradeability30%Weights and Capabilities:Hydraulic Tank Capacity15 Ltr                                                                                                                                                                                                                                                                                                                                                                                                                                                                                                                                                                                                                                                                                                                                                                                                                                                                                                                                                                                                        | Туге Туре                   | Solid/Non-marking |
| Gradeability 30% Weights and Capabilities: Hydraulic Tank Capacity 15 Ltr                                                                                                                                                                                                                                                                                                                                                                                                                                                                                                                                                                                                                                                                                                                                                                                                                                                                                                                                                                                                                            | Inside Turn Radius          | 0.86m             |
| Weights and Capabilities:Hydraulic Tank Capacity15 Ltr                                                                                                                                                                                                                                                                                                                                                                                                                                                                                                                                                                                                                                                                                                                                                                                                                                                                                                                                                                                                                                               | Outside Turn Radius         | 3.15m             |
| Hydraulic Tank Capacity 15 Ltr                                                                                                                                                                                                                                                                                                                                                                                                                                                                                                                                                                                                                                                                                                                                                                                                                                                                                                                                                                                                                                                                       | Gradeability                | 30%               |
|                                                                                                                                                                                                                                                                                                                                                                                                                                                                                                                                                                                                                                                                                                                                                                                                                                                                                                                                                                                                                                                                                                      | Weights and Capabilities:   |                   |
| Operating Weight 6,863kg                                                                                                                                                                                                                                                                                                                                                                                                                                                                                                                                                                                                                                                                                                                                                                                                                                                                                                                                                                                                                                                                             | Hydraulic Tank Capacity     | 15 Ltr            |
|                                                                                                                                                                                                                                                                                                                                                                                                                                                                                                                                                                                                                                                                                                                                                                                                                                                                                                                                                                                                                                                                                                      | Operating Weight            | 6,863kg           |