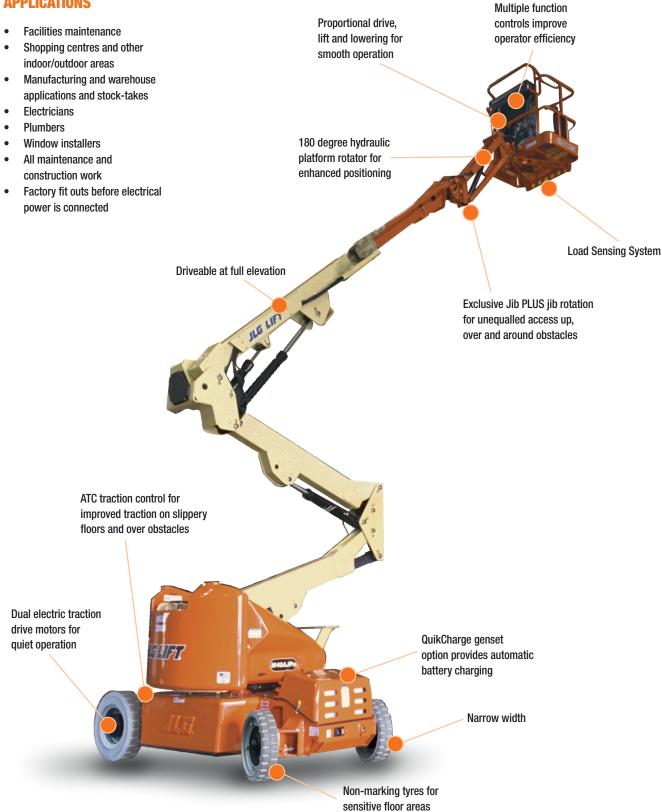

### **APPLICATIONS**

### **KEY SELLING POINTS**

- · Smooth control, proportional electric drive, with two speed ranges
- · Proportional lift and swing controls at the platform
- Jib boom and basket rotate
- · Jib PLUS feature allows jib boom to rotate either side of centre
- · Cylinder boots protect cylinder rods from overspray and contaminants
- Non-marking solid tyres
- Multi axis 4 degree level sensor
- Plug in JLG analyser at platform and base to indicate system functions for servicing and adjustment
- On "M" version, a Kubota single cylinder diesel engine to operate 55 Amp Mechron charger when battery voltage drops below a prescribed level, charge on the go
- Narrow width chassis for tight areas